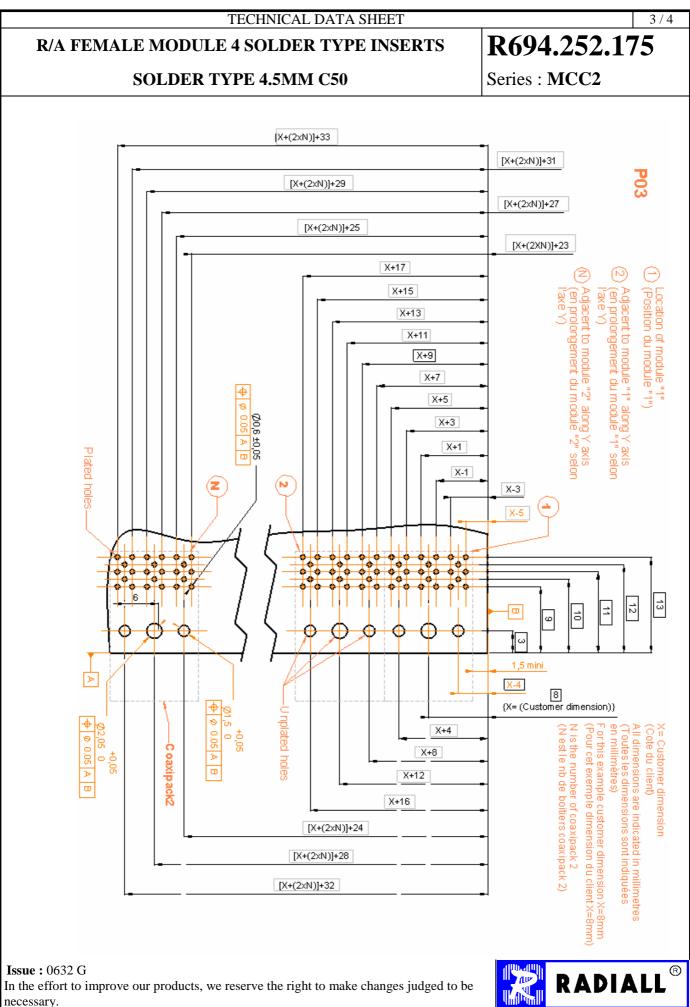

**R/A FEMALE MODULE 4 SOLDER TYPE INSERTS** 

SOLDER TYPE 4.5MM C50

Series : MCC2

R694.252.175

| TECHNICAL DATA SHEET 2/4                                                                    |                                          |                                                                                |                                                                                      |  |
|---------------------------------------------------------------------------------------------|------------------------------------------|--------------------------------------------------------------------------------|--------------------------------------------------------------------------------------|--|
| R/A FEMAI                                                                                   | LE MODULE 4 SC                           | INSERTS                                                                        | R694.252.175                                                                         |  |
| SOLDER TYPE 4.5MM C50                                                                       |                                          |                                                                                | Series : MCC2                                                                        |  |
| PACKAGINGStandardUnitOther50'W' optionContact us                                            |                                          |                                                                                | <b>SPECIFICATION</b>                                                                 |  |
| ELECTRICAL CHARACTERISTICS                                                                  |                                          |                                                                                | ENVIRONMENTAL                                                                        |  |
| Impedance<br>Frequency<br>VSWR<br>Insertion loss<br>RF leakage<br>Voltage rating            | 0-6<br>1.15* + 0,0000<br>0.2**<br>- ( 30 | Ω<br>GHz<br>x F(GHz) Maxi<br>√F(GHz) dB Maxi<br>- F(GHz)) dB Maxi<br>Veff Maxi | Operating temperature -25/+125 ° C<br>Hermetic seal NA Atm.cm3/s<br>Panel leakage NA |  |
| Dielectric withstandi<br>Insulation resistance                                              | ng voltage <b>750</b>                    | Veff mini $M\Omega$ mini                                                       | OTHER CHARACTERISTICS                                                                |  |
| MECHANICAL CHARACTERISTICS   Center contact retention   Axial force – Mating end   6 N mini |                                          |                                                                                | Assembly instruction<br>Others :<br>*VSWR optimized between DC to 3GHz<br>**DC-3GHz  |  |
| Axial force – Oppor<br>Torque                                                               |                                          | N mini<br>N.cm mini                                                            |                                                                                      |  |
| Recommended torqu<br>Mating<br>Panel nut                                                    | NA                                       | N.cm<br>N.cm                                                                   |                                                                                      |  |
| Mating life<br>Weight                                                                       | 500<br>90,5900                           | Cycles mini<br>g                                                               |                                                                                      |  |
| <b>Issue :</b> 0632 G<br>In the effort to improve<br>necessary.                             | e our products, we reserve               | the right to make ch                                                           | anges judged to be                                                                   |  |