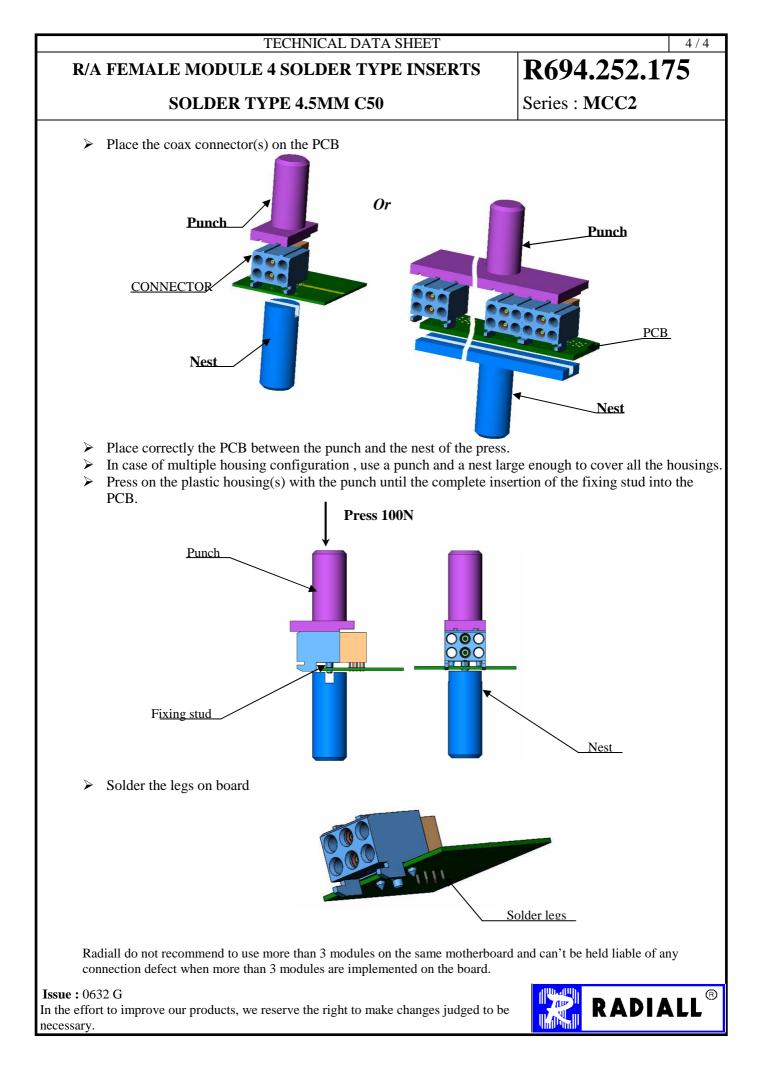

**R/A FEMALE MODULE 4 SOLDER TYPE INSERTS** 

SOLDER TYPE 4.5MM C50

Series : MCC2

R694.252.175

| TECHNICAL DATA SHEET 2/4                                                                    |                                          |                                                                                |                                                                                      |  |
|---------------------------------------------------------------------------------------------|------------------------------------------|--------------------------------------------------------------------------------|--------------------------------------------------------------------------------------|--|
| R/A FEMAI                                                                                   | LE MODULE 4 SC                           | INSERTS                                                                        | R694.252.175                                                                         |  |
| SOLDER TYPE 4.5MM C50                                                                       |                                          |                                                                                | Series : MCC2                                                                        |  |
| PACKAGINGStandardUnitOther50'W' optionContact us                                            |                                          |                                                                                | <b>SPECIFICATION</b>                                                                 |  |
| ELECTRICAL CHARACTERISTICS                                                                  |                                          |                                                                                | ENVIRONMENTAL                                                                        |  |
| Impedance<br>Frequency<br>VSWR<br>Insertion loss<br>RF leakage<br>Voltage rating            | 0-6<br>1.15* + 0,0000<br>0.2**<br>- ( 30 | Ω<br>GHz<br>x F(GHz) Maxi<br>√F(GHz) dB Maxi<br>- F(GHz)) dB Maxi<br>Veff Maxi | Operating temperature -25/+125 ° C<br>Hermetic seal NA Atm.cm3/s<br>Panel leakage NA |  |
| Dielectric withstandi<br>Insulation resistance                                              | ng voltage <b>750</b>                    | Veff mini $M\Omega$ mini                                                       | OTHER CHARACTERISTICS                                                                |  |
| MECHANICAL CHARACTERISTICS   Center contact retention   Axial force – Mating end   6 N mini |                                          |                                                                                | Assembly instruction<br>Others :<br>*VSWR optimized between DC to 3GHz<br>**DC-3GHz  |  |
| Axial force – Oppor<br>Torque                                                               |                                          | N mini<br>N.cm mini                                                            |                                                                                      |  |
| Recommended torqu<br>Mating<br>Panel nut                                                    | NA                                       | N.cm<br>N.cm                                                                   |                                                                                      |  |
| Mating life<br>Weight                                                                       | 500<br>90,5900                           | Cycles mini<br>g                                                               |                                                                                      |  |
| <b>Issue :</b> 0632 G<br>In the effort to improve<br>necessary.                             | e our products, we reserve               | the right to make ch                                                           | anges judged to be                                                                   |  |