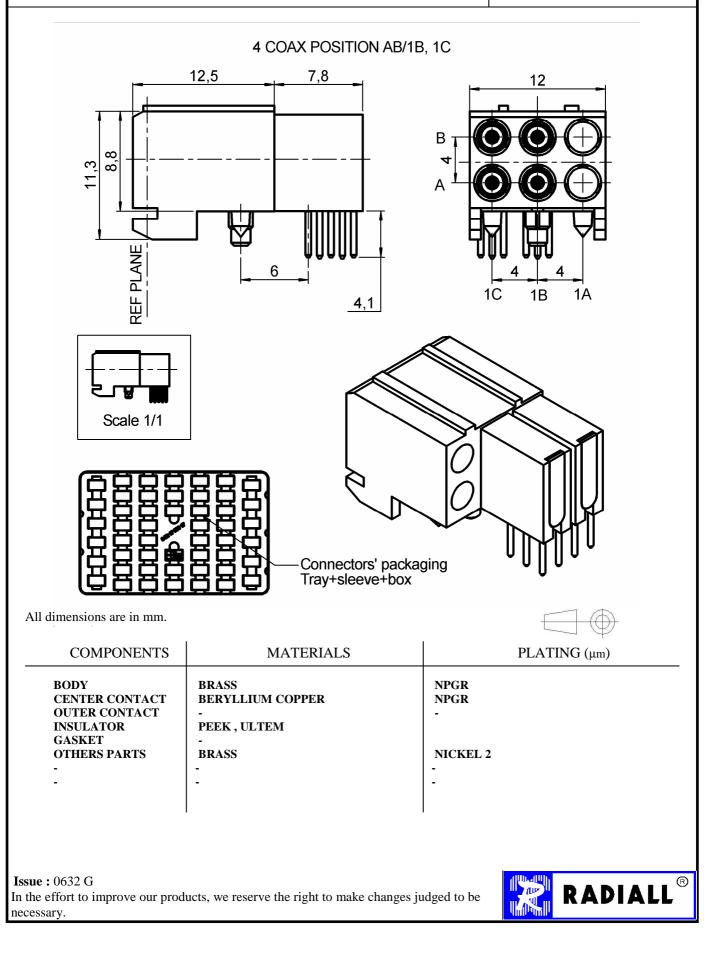

**R/A FEMALE MODULE 4 SOLDER TYPE INSERTS** 

SOLDER TYPE 4.5MM C50

Series : MCC2

R694.252.175

| TECHNICAL DATA SHEET 2/4                                                                    |                                          |                                                                                |                                                                                      |  |
|---------------------------------------------------------------------------------------------|------------------------------------------|--------------------------------------------------------------------------------|--------------------------------------------------------------------------------------|--|
| R/A FEMAI                                                                                   | LE MODULE 4 SC                           | INSERTS                                                                        | R694.252.175                                                                         |  |
| SOLDER TYPE 4.5MM C50                                                                       |                                          |                                                                                | Series : MCC2                                                                        |  |
| PACKAGINGStandardUnitOther50'W' optionContact us                                            |                                          |                                                                                | <b>SPECIFICATION</b>                                                                 |  |
| ELECTRICAL CHARACTERISTICS                                                                  |                                          |                                                                                | ENVIRONMENTAL                                                                        |  |
| Impedance<br>Frequency<br>VSWR<br>Insertion loss<br>RF leakage<br>Voltage rating            | 0-6<br>1.15* + 0,0000<br>0.2**<br>- ( 30 | Ω<br>GHz<br>x F(GHz) Maxi<br>√F(GHz) dB Maxi<br>- F(GHz)) dB Maxi<br>Veff Maxi | Operating temperature -25/+125 ° C<br>Hermetic seal NA Atm.cm3/s<br>Panel leakage NA |  |
| Dielectric withstandi<br>Insulation resistance                                              | ng voltage <b>750</b>                    | Veff mini $M\Omega$ mini                                                       | OTHER CHARACTERISTICS                                                                |  |
| MECHANICAL CHARACTERISTICS   Center contact retention   Axial force – Mating end   6 N mini |                                          |                                                                                | Assembly instruction<br>Others :<br>*VSWR optimized between DC to 3GHz<br>**DC-3GHz  |  |
| Axial force – Oppor<br>Torque                                                               |                                          | N mini<br>N.cm mini                                                            |                                                                                      |  |
| Recommended torqu<br>Mating<br>Panel nut                                                    | NA                                       | N.cm<br>N.cm                                                                   |                                                                                      |  |
| Mating life<br>Weight                                                                       | 500<br>90,5900                           | Cycles mini<br>g                                                               |                                                                                      |  |
| <b>Issue :</b> 0632 G<br>In the effort to improve<br>necessary.                             | e our products, we reserve               | the right to make ch                                                           | anges judged to be                                                                   |  |